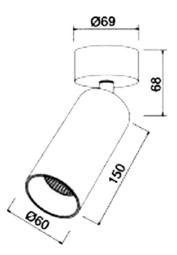

## name. Tube 60–15WA

Model Output Finish

DC 350mA 36V Black | White | Grey | Gold

## SPECIFICATIONS.

Light source Input Voltage Power consumption total (W) Lumens Colour temperature CRI IP grade Material Bridgelux AC 220-240V 50-60Hz 15W 1125Im 3000K | 4000K >90 IP20 Aluminium