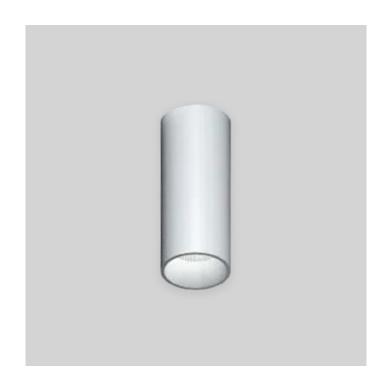

## Tube 60-15W

Model

Output DC 350mA 36V

**Finish** Black | White | Grey | Gold

### FEATURES.

This is a fixed and directional spotlight. The product is made of high-quality aluminium and a high-quality LED light source, with a beautiful appearance. It has the advantages of long service life, no glare, high brightness and is easy to install. There are 2 installation methods: embedded installation and open installation. It can be used in hotels, homes, cafes and other fields.

### SPECIFICATIONS.

Light source Bridgelux

AC 220-240V 50-60Hz Input Voltage

Power consumption total (W) 15W 1125lm Lumens

Colour temperature 3000K | 4000K

CRI >90 IP20 IP grade Material Aluminium