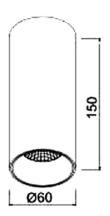

## Tube 60-15W

Model

Output DC 350mA 36V

**Finish** Black | White | Grey | Gold

### SPECIFICATIONS.

Light source Bridgelux

AC 220-240V 50-60Hz Input Voltage

Power consumption total (W) 15W 1125lm Lumens

Colour temperature 3000K | 4000K

CRI >90 IP20 IP grade Material Aluminium