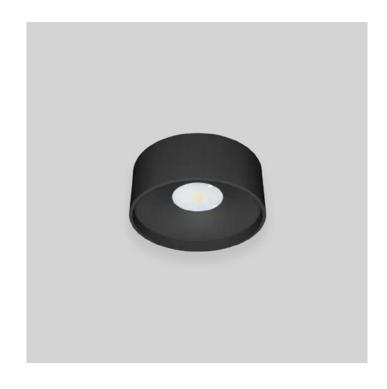

## NAME.

Rizel 180-30B

Model

**Finish** Black | White | Grey | Gold

## FEATURES.

This is a surface mounted ceiling lamp with exquisite appearance. The product is made of high-quality aluminium and a high-quality LED light source, with a beautiful appearance. It has the advantages of long service life, no glare, high brightness, and soft & uniform luminescence. It can be used in hotels, homes, cafes and other fields. Easy Installation.