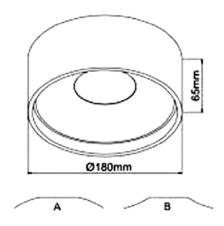

## NAME.

Rizel 180-30B

Model

**Finish** Black | White | Grey | Gold

## SPECIFICATIONS.

Light source Lumens DOB (Dimmable) AC 220-240V 50-60Hz Input Voltage

Power consumption total (W) 30W 2000lm Lumens Colour temperature 3000K | 4000K CRI

>80 IP20 IP grade Material Aluminium