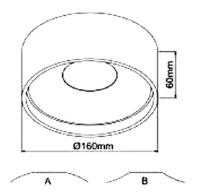

## SPECIFICATIONS.

Light source Lumens DOB (Dimmable) AC 220-240V 50-60Hz Input Voltage

Power consumption total (W) 20W 1300lm Lumens

Colour temperature 3000K | 4000K CRI

>80 IP20 IP grade Material Aluminium