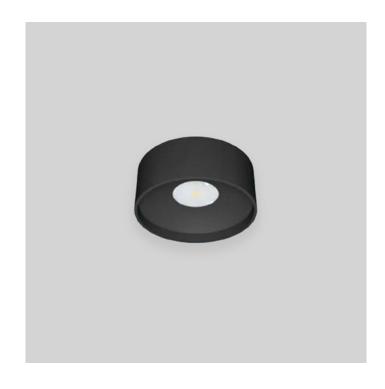

## NAME.

Rizel 160-20B

Model

**Finish** Black | White | Grey | Gold

## FEATURES.

This is a surface mounted ceiling lamp with exquisite appearance. The product is made of high-quality aluminium and a high-quality LED light source, with a beautiful appearance. It has the advantages of long service life, no glare, high brightness, and soft & uniform luminescence. It can be used in hotels, homes, cafes and other fields. Easy Installation.