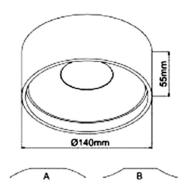

## Rizel 140-15W

Model

**Finish** Black | White | Grey | Gold

### SPECIFICATIONS.

Lumens DOB (Dimmable) Light source AC 220-240V 50-60Hz Input Voltage

15W Power consumption total (W) 1000lm Lumens

Colour temperature 3000K | 4000K

CRI >80 IP20 IP grade Material Aluminium