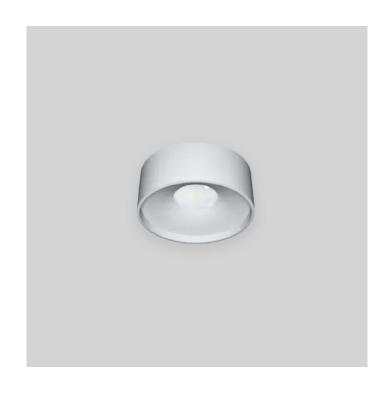

## Rizel 140-15W

Model

**Finish** Black | White | Grey | Gold

### FEATURES.

This is a surface mounted ceiling lamp with exquisite appearance. The product is made of high-quality aluminium and a high-quality LED light source, with a beautiful appearance. It has the advantages of long service life, no glare, high brightness, and soft & uniform luminescence. It can be used in hotels, homes, cafes and other fields. Easy Installation.

### SPECIFICATIONS.

Lumens DOB (Dimmable) Light source AC 220-240V 50-60Hz Input Voltage

15W Power consumption total (W) 1000lm Lumens

Colour temperature 3000K | 4000K

CRI >80 IP20 IP grade Material Aluminium