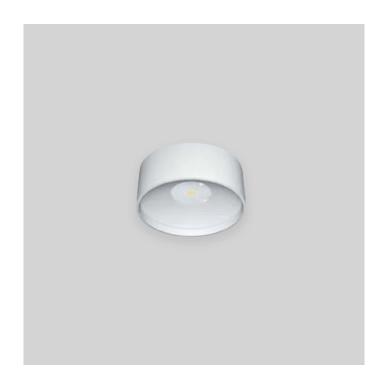

## name. Rizel 120–8W

Model Finish

Black | White | Grey | Gold

## FEATURES.

This is a surface mounted ceiling lamp with exquisite appearance. The product is made of high-quality aluminium and a high-quality LED light source, with a beautiful appearance. It has the advantages of long service life, no glare, high brightness, and soft & uniform luminescence. It can be used in hotels, homes, cafes and other fields. Easy Installation.