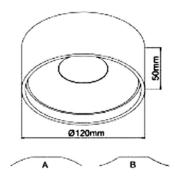

## SPECIFICATIONS.

Light source Input Voltage Power consumption total (W) Lumens Colour temperature CRI IP grade Material Lumens DOB (Dimmable) AC 220-240V 50-60Hz 8W 550Im 3000K | 4000K >80 IP20 Aluminium