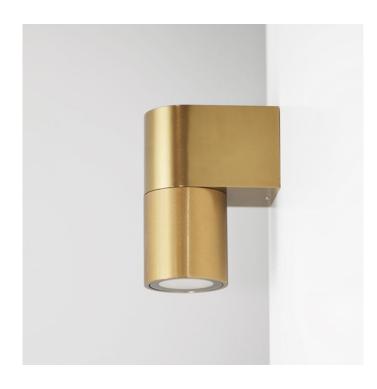

## Luma I

Model WL001-10 10W Output (W)

**Finish** Black | White | Brushed Brass

### FEATURES.

- Contemporary looks, suitable for interiors and exteriors
- · IP65 High quality, weather resistant lighting fixture
- · Ideal for both residential and commercial applications.
- Triac dimming

#### SPECIFICATIONS.

SMD LED Chip Light source

Power consumption total (W) 10W Lumens 100lm/w 3000k | 4000k Colour temperature

CRI >80

Input voltage AC 220-240v

Beam angle 60 deg

Material Die cast aluminium shell