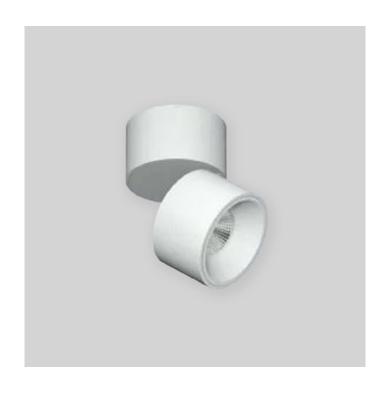

## FEATURES.

This is a spotlight that can change direction. The product is made of high-quality aluminium and a high-quality LED light source, with a beautiful appearance. It has the advantages of long service life, no glare, high brightness and is easy to install. There are 3 installation methods: embedded, surface mounted ceiling and rail. It can be used in hotels, homes, cafes and other fields.