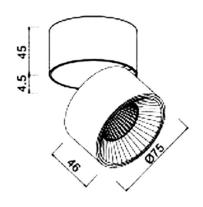

## NAME.

LL Halo-S 75

Model

Output DC 200mA 36V

**Finish** Black | White | Grey | Gold

## SPECIFICATIONS.

Light source CREE

AC 220-240V 50-60Hz Input Voltage

Power consumption total (W) 8W 450lm Lumens

Colour temperature 3000K | 4000K

CRI >90 IP20 IP grade Material Aluminium