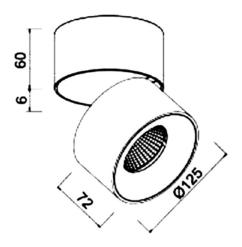

## LL Halo-S 125

Model

Output DC 700mA 36V

**Finish** Black | White | Grey | Gold

### SPECIFICATIONS.

Light source CREE

AC 220-240V 50-60Hz Input Voltage

Power consumption total (W) 30W 2000lm Lumens

Colour temperature 3000K | 4000K

CRI >90 IP20 IP grade Material Aluminium