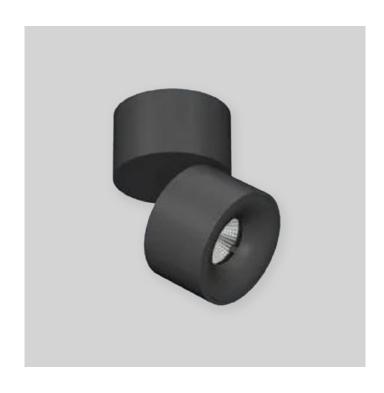

## LL Halo-S 125

Model

Output DC 700mA 36V

**Finish** Black | White | Grey | Gold

### FEATURES.

This is a spotlight that can change direction. The product is made of high-quality aluminium and a high-quality LED light source, with a beautiful appearance. It has the advantages of long service life, no glare, high brightness and is easy to install. There are 3 installation methods: embedded, surface mounted ceiling and rail. It can be used in hotels, homes, cafes and other fields.