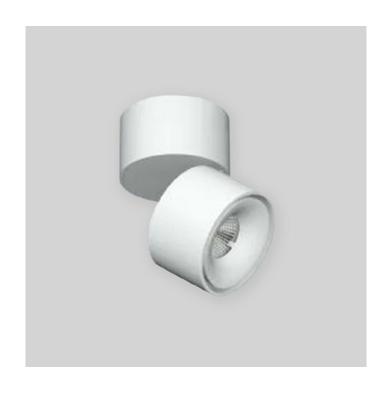

## FEATURES.

This is a spotlight that can change direction. The product is made of high-quality aluminium and a high-quality LED light source, with a beautiful appearance. It has the advantages of long service life, no glare, high brightness and is easy to install. There are 3 installation methods: embedded, surface mounted ceiling and rail. It can be used in hotels, homes, cafes and other fields.