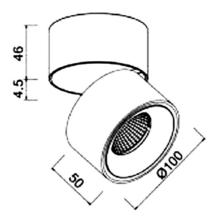

## NAME.

LL Halo-S 100

Model

Output DC 350mA 36V

**Finish** Black | White | Grey | Gold

## SPECIFICATIONS.

Light source **CERR** 

AC 220-240V 50-60Hz Input Voltage

Power consumption total (W) 15W 1000lm Lumens

Colour temperature 3000K | 4000K CRI >90 IP20 IP grade Material Aluminium