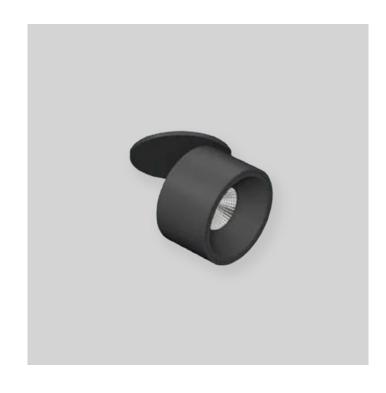

## LL Halo-R 75

Model

Output DC 500mA 36V

**Finish** Black | White | Grey | Gold

### FEATURES.

This is a spotlight that can change direction. The product is made of high-quality aluminium and a high-quality LED light source, with a beautiful appearance. It has the advantages of long service life, no glare, high brightness and is easy to install. There are 3 installation methods: embedded, surface mounted ceiling and rail. It can be used in hotels, homes, cafes and other fields.