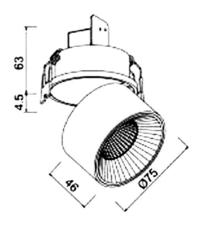

## LL Halo-R 75

Model

Output DC 500mA 36V

**Finish** Black | White | Grey | Gold

### SPECIFICATIONS.

Light source CREE

AC 220-240V 50-60Hz Input Voltage

Power consumption total (W) 8W 450lm Lumens

Colour temperature 3000K | 4000K

CRI >90 IP20 IP grade Material Aluminium