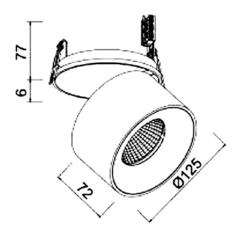

# LL Halo-R 125

Model

Output DC 700mA 36V

**Finish** Black | White | Grey | Gold

### SPECIFICATIONS.

Light source CREE

AC 220-240V 50-60Hz Input Voltage

Power consumption total (W) 30W 2000lm Lumens

Colour temperature 3000K | 4000K

CRI >90 IP20 IP grade Material Aluminium