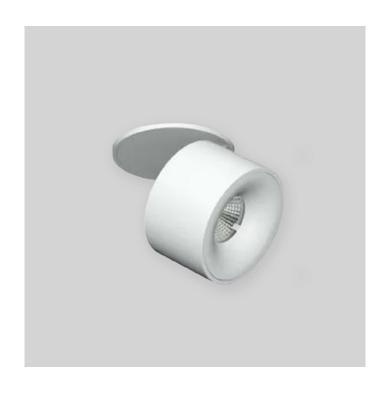

# LL Halo-R 125

Model

Output DC 700mA 36V

**Finish** Black | White | Grey | Gold

## FEATURES.

This is a spotlight that can change direction. The product is made of high-quality aluminium and a high-quality LED light source, with a beautiful appearance. It has the advantages of long service life, no glare, high brightness and is easy to install. There are 3 installation methods: embedded, surface mounted ceiling and rail. It can be used in hotels, homes, cafes and other fields.