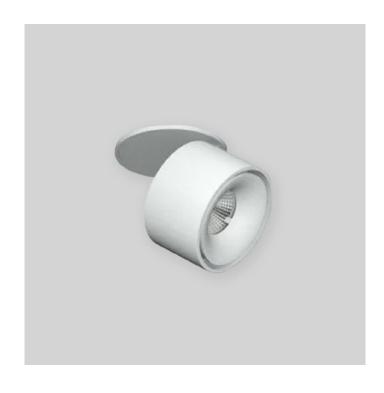

## LL Halo-R 100

Model

Output DC 350mA 36V

**Finish** Black | White | Grey | Gold

### FEATURES.

This is a spotlight that can change direction. The product is made of high-quality aluminium and a high-quality LED light source, with a beautiful appearance. It has the advantages of long service life, no glare, high brightness and is easy to install. There are 3 installation methods: embedded, surface mounted ceiling and rail. It can be used in hotels, homes, cafes and other fields.

### SPECIFICATIONS.

Light source **CERR** 

AC 220-240V 50-60Hz Input Voltage

Power consumption total (W) 15W 1000lm Lumens

Colour temperature 3000K | 4000K

CRI >90 IP20 IP grade Material Aluminium