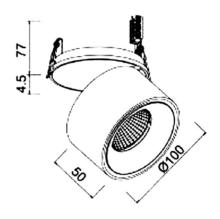

## LL Halo-R 100

Model

Output DC 350mA 36V

**Finish** Black | White | Grey | Gold

### FEATURES.

This is a spotlight that can change direction. The product is made of high-quality aluminium and a high-quality LED light source, with a beautiful appearance. It has the advantages of long service life, no glare, high brightness and is easy to install. There are 3 installation methods: embedded, surface mounted ceiling and rail. It can be used in hotels, homes, cafes and other fields.

### SPECIFICATIONS.

Light source **CERR** 

AC 220-240V 50-60Hz Input Voltage

Power consumption total (W) 15W 1000lm Lumens

Colour temperature 3000K | 4000K

CRI >90 IP20 IP grade Material Aluminium