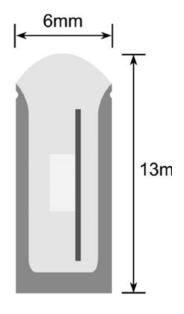

## Flexi Neon 0613

Model

White **Finish** 

### SPECIFICATIONS.

Power consumption total (W) 9W/m DC24V Input Voltage

2700K | 3000K | 3500K | 4000K | Colour temperature

5000K | 6000K | Red | Green |

Blue | Yellow | Orange | Pink

Beam Angle 120° >80 CRI IP66 **IP Rating IK Rating** IK06