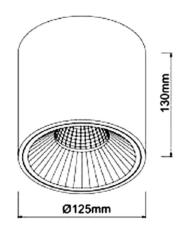

## SPECIFICATIONS.

Light source Input Voltage Power consumption total (W) Lumens Colour temperature CRI IP grade Material CREE AC 220-240V 50-60Hz 30W 2000lm 3000K | 4000K >90 IP20 Aluminium