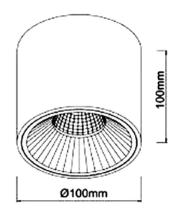

## NAME. Danios 100-15W

Model Output Finish

DC 350mA 36V Black | White | Grey | Gold

## FEATURES.

This is a cylindrical downlight, equipped with reflectors, and it is a downward lighting fixture. With soft light, good colour rendering, energy conservation and environmental protection, wide colour temperature range. Stable, flicker free, long service life, high luminous efficiency, stable light output. Applicable to shopping centres, supermarkets, hotels, offices, meeting rooms or department stores.

## SPECIFICATIONS.

Light source Input Voltage Power consumption total (W) Lumens Colour temperature CRI IP grade Material CREE AC 220-240V 50-60Hz 15W 700lm 3000K | 4000K >90 IP20 Aluminium

FOLLOW US. **[f]** [0] @\_litelux