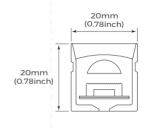

### SPECIFICATIONS.

Power consumption total (W) 17 W/m DC24V Input Voltage

2700K | 3000K | 3500K | 4000K | Colour temperature

> 5000K | 6000K | Red | Green | Blue | Yellow | Orange | Pink

120°

Beam Angle >80 CRI IP67 IP Rating **IK Rating** IK06