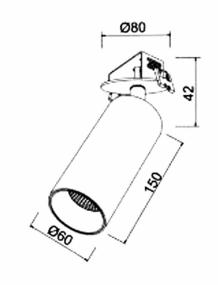

# Tube 60-15WRA

Model

Output DC 350mA 36V

**Finish** Black | White | Grey | Gold

## FEATURES.

This is a fixed and directional spotlight. The product is made of high-quality aluminium and a high-quality LED light source, with a beautiful appearance. It has the advantages of long service life, no glare, high brightness and is easy to install. There are 2 installation methods: embedded installation and open installation. It can be used in hotels, homes, cafes and other fields.

### SPECIFICATIONS.

Light source Bridgelux

AC 220-240V 50-60Hz Input Voltage

Power consumption total (W) 15W 1125lm Lumens

Colour temperature 3000K | 4000K

CRI >90 IP20 IP grade Material Aluminium