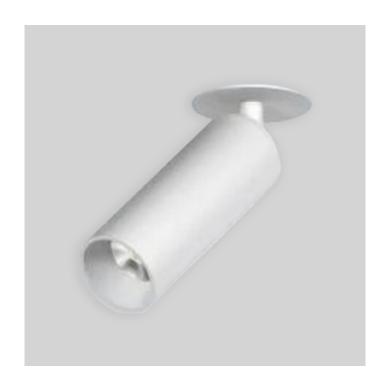

# Tube 60-15WRA

Model

Output DC 350mA 36V

**Finish** Black | White | Grey | Gold

## FEATURES.

This is a fixed and directional spotlight. The product is made of high-quality aluminium and a high-quality LED light source, with a beautiful appearance. It has the advantages of long service life, no glare, high brightness and is easy to install. There are 2 installation methods: embedded installation and open installation. It can be used in hotels, homes, cafes and other fields.

### SPECIFICATIONS.

Light source Bridgelux

AC 220-240V 50-60Hz Input Voltage

Power consumption total (W) 15W 1125lm Lumens

Colour temperature 3000K | 4000K

CRI >90 IP20 IP grade Material Aluminium