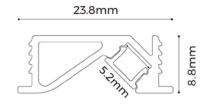

### SPECIFICATIONS.

2500mm Length Power consumption total (W) 6.6W/m 24V

Input Voltage

Colour temperature 2700K | 3000K | 4000K | 6000K Lumens 710Lm/m CRI >90 PCB 4mm wide

Material Aluminium (AL6063-T5)