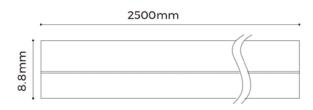

### SPECIFICATIONS.

2500mm Length Power consumption total (W) 6.6W/m 24V

Input Voltage

Colour temperature 2700K | 3000K | 4000K | 6000K Lumens 710Lm/m CRI >90 PCB 4mm wide

Material Aluminium (AL6063-T5)