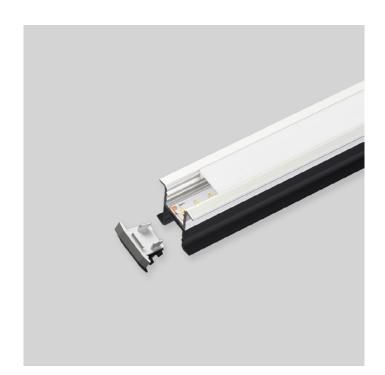

## name. LLR2513

Model Finish LLR2513 White | Black

## FEATURES.

a special local auxiliary lighting system, can be widely used in various interior decoration scenarios and local light spaces. A touch of auxiliary decorative lighting in addition to the basic lighting creates different atmospheres and visual enjoyment. Embellish life with light that follows you whenever you go.