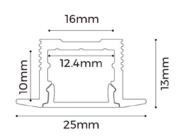

## SPECIFICATIONS.

Length Power consumption total (W) Input Voltage Colour temperature Lumens CRI PCB Material 2500mm 6.6W/m 24V 2700K | 3000K | 4000K | 6000K 710Lm/m >90 8mm wide Aluminium (AL6063-T5)