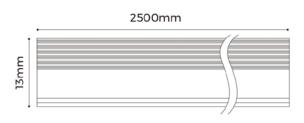

## SPECIFICATIONS.

Length Power consumption total (W) Input Voltage Colour temperature Lumens CRI PCB Material 2500mm 6.6W/m 24V 2700K | 3000K | 4000K | 6000K 710Lm/m >90 8mm wide Aluminium (AL6063-T5)