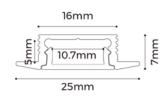

## SPECIFICATIONS.

Length Power consumption total (W) Input Voltage Colour temperature Lumens CRI PCB Material 2500mm 15W/m 24V 2700K | 3000K | 4000K | 6000K 1650Lm/m >90 8mm wide Aluminium (AL6063-T5)