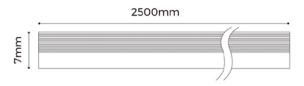

## SPECIFICATIONS.

Length Power consumption total (W) Input Voltage Colour temperature Lumens CRI PCB Material 2500mm 15W/m 24V 2700K | 3000K | 4000K | 6000K 1650Lm/m >90 8mm wide Aluminium (AL6063-T5)