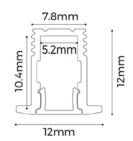

## SPECIFICATIONS.

2500mm Length Power consumption total (W) 6.6W/m 24V Input Voltage

Colour temperature 2700K | 3000K | 4000K | 6000K

Lumens 710Lm/m CRI >90 PCB 4mm wide

Material Aluminium (AL6063-T5)