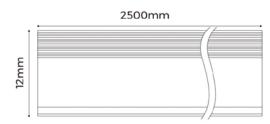

## SPECIFICATIONS.

2500mm Length Power consumption total (W) 6.6W/m 24V Input Voltage

Colour temperature 2700K | 3000K | 4000K | 6000K

Lumens 710Lm/m CRI >90 PCB 4mm wide

Material Aluminium (AL6063-T5)