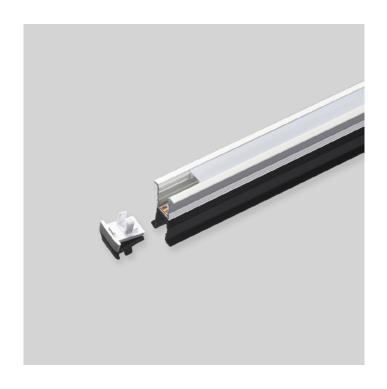

## NAME.

LLR1212

Model LLR1212 **Finish** White | Black

## FEATURES.

A special local auxiliary lighting system, can be widely used in various interior decoration scenarios and local light spaces. A touch of auxiliary decorative lighting in addition to the basic lighting creates different atmospheres and visual enjoyment. Embellish life with light that follows you whenever you go.