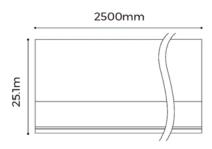

### SPECIFICATIONS.

2500mm Length Power consumption total (W) 6.6W/m 24V

Input Voltage

Colour temperature 2700K | 3000K | 4000K | 6000K Lumens 710Lm/m CRI >90 PCB 4mm wide

Material Aluminium (AL6063-T5)