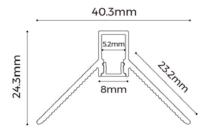

### SPECIFICATIONS.

2500mm Length Power consumption total (W) 6.6W/m 24V

Input Voltage

Colour temperature 2700K | 3000K | 4000K | 6000K Lumens 710Lm/m CRI >90 PCB 4mm wide

Material Aluminium (AL6063-T5)