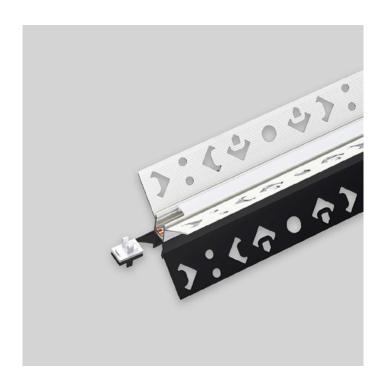

### FEATURES.

- · Apply for inner Corner of wall edges and integrated into the wall by embedded design
- · Only 8mm's light-emitting surface outlining the decorative effects in a slim and exquisite manner
- · AL6063-T5 aluminum profile with high-quality surface treatment
- · Close-fitting design without screw, Make installation more convenient