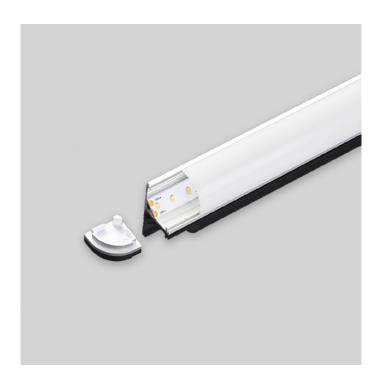

## NAME. LLC1616

Model Finish

LLC1616 White

#### FEATURES.

A special local auxiliary lighting system, can be widely used in various interior decoration scenarios and local light spaces. A touch of auxiliary decorative lighting in addition to the basic lighting creates different atmospheres and visual enjoyment. Embellish life with light that follows you whenever you go.