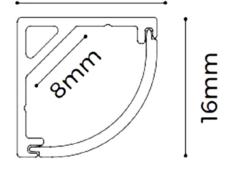

#### SPECIFICATIONS.

Length Power consumption total (W) Input Voltage Colour temperature Lumens CRI PCB Material

2500mm 6.6W/m 24V 2700K | 3000K | 4000K | 6000K 710Lm/m >90 8mm wide Aluminium (AL6063-T5)

### 16mm

FOLLOW US. **[]** O @\_litelux