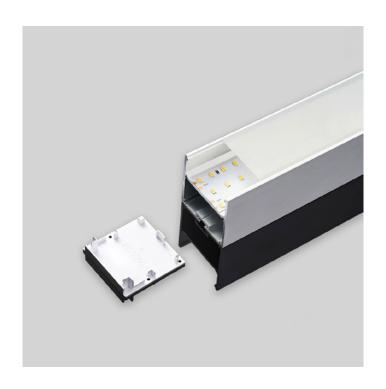

## NAME.

LL5050

Model LL5050 **Finish** White

## FEATURES.

A special local auxiliary lighting system, can be widely used in various interior decoration scenarios and local light spaces. A touch of auxiliary decorative lighting in addition to the basic lighting creates different atmospheres and visual enjoyment. Embellish life with light that follows you whenever you go.

Material Aluminium (AL6063-T5)