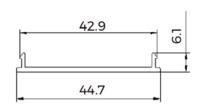

## SPECIFICATIONS.

2500mm Length Power consumption total (W) 25W/m Input Voltage 24V

Colour temperature 1900K | 2300K | 2700K | 3000K |

3500K | 4000K | 5000K | 6000K

Lumens 3250Lm/m CRI >80 | >95 **PCB** 34mm wide

Material Aluminium (AL6063-T5)