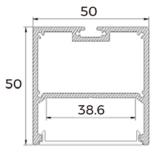

## SPECIFICATIONS.

2500mm Length Power consumption total (W) 25W/m Input Voltage 24V

Colour temperature 1900K | 2300K | 2700K | 3000K |

3500K | 4000K | 5000K | 6000K

Lumens 3250Lm/m CRI >80 | >95 **PCB** 34mm wide

Material Aluminium (AL6063-T5)