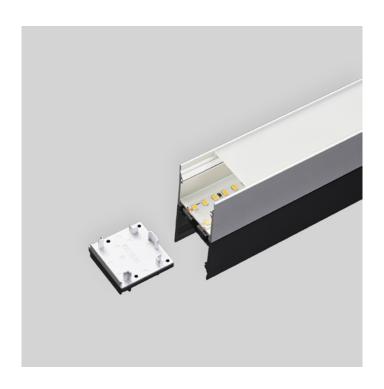

## LITELUX.



## NAME.

LL3535

Model LL3535 **Finish** White

## FEATURES.

A special local auxiliary lighting system, can be widely used in various interior decoration scenarios and local light spaces. A touch of auxiliary decorative lighting in addition to the basic lighting creates different atmospheres and visual enjoyment. Embellish life with light that follows you whenever you go.

## SPECIFICATIONS.

2500mm Length Power consumption total (W) 20W/m Input Voltage 24V

Colour temperature 1900K | 2300K | 2700K | 3000K | 3500K | 4000K | 5000K | 6000K

2700Lm/m

Lumens CRI >80 | >95 **PCB** 20mm wide

Material Aluminium (AL6063-T5)