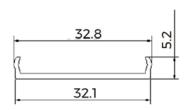

## SPECIFICATIONS.

2500mm Length Power consumption total (W) 20W/m Input Voltage 24V

Colour temperature 1900K | 2300K | 2700K | 3000K | 3500K | 4000K | 5000K | 6000K

2700Lm/m

Lumens CRI >80 | >95 **PCB** 20mm wide

Material Aluminium (AL6063-T5)