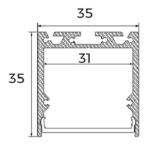

## SPECIFICATIONS.

2500mm Length Power consumption total (W) 20W/m Input Voltage 24V

Colour temperature 1900K | 2300K | 2700K | 3000K | 3500K | 4000K | 5000K | 6000K

2700Lm/m

Lumens CRI >80 | >95 **PCB** 20mm wide

Material Aluminium (AL6063-T5)