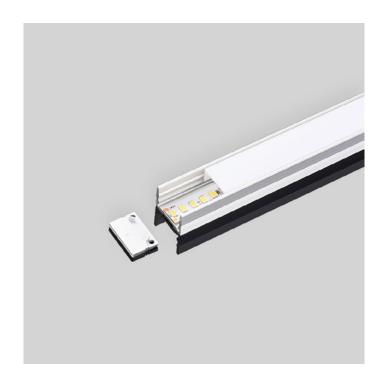

## NAME.

LL2013

Model LL2013

**Finish** White | Black

## FEATURES.

A special local auxiliary lighting system, can be widely used in various interior decoration scenarios and local light spaces. A touch of auxiliary decorative lighting in addition to the basic lighting creates different atmospheres and visual enjoyment. Embellish life with light that follows you whenever you go.