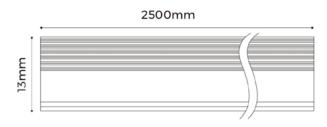

## SPECIFICATIONS.

2500mm Length Power consumption total (W) 15W/m 24V

Input Voltage Colour temperature

2700K | 3000K | 4000K | 6000K Lumens 1508Lm/m CRI >90 PCB 10mm wide

Material Aluminium (AL6063-T5)