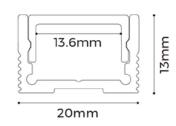

## SPECIFICATIONS.

2500mm Length Power consumption total (W) 15W/m 24V

Input Voltage Colour temperature

2700K | 3000K | 4000K | 6000K Lumens 1508Lm/m CRI >90 PCB 10mm wide

Material Aluminium (AL6063-T5)