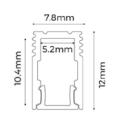

## SPECIFICATIONS.

2500mm Length 6.6W/m Power consumption total (W) 24V Input Voltage

Colour temperature 2700K | 3000K | 4000K | 6000K

Lumens 710Lm/m CRI >90 PCB 4mm wide

Material Aluminium (AL6063-T5)