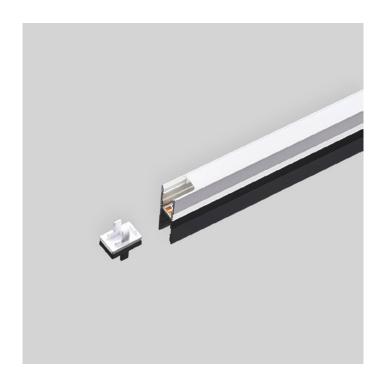

## NAME.

LL0812

Model LL0812

White | Black **Finish** 

## FEATURES.

A special local auxiliary lighting system, can be widely used in various interior decoration scenarios and local light spaces. A touch of auxiliary decorative lighting in addition to the basic lighting creates different atmospheres and visual enjoyment. Embellish life with light that follows you whenever you go.