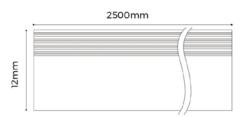

## SPECIFICATIONS.

2500mm Length 6.6W/m Power consumption total (W) 24V Input Voltage

Colour temperature 2700K | 3000K | 4000K | 6000K

Lumens 710Lm/m CRI >90 PCB 4mm wide

Material Aluminium (AL6063-T5)