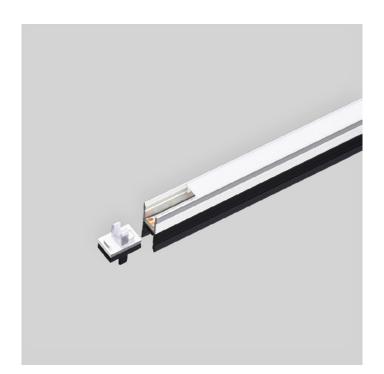

## name. LL0709

Model Finish LL0709 White | Black

## FEATURES.

A special local auxiliary lighting system, can be widely used in various interior decoration scenarios and local light spaces. A touch of auxiliary decorative lighting in addition to the basic lighting creates different atmospheres and visual enjoyment. Embellish life with light that follows you whenever you go.