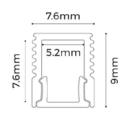

## SPECIFICATIONS.

Length Power consumption total (W) Input Voltage Colour temperature Lumens CRI PCB Material 2500mm 6.6W/m 24V 2700K | 3000K | 4000K | 6000K 710Lm/m >90 4mm wide Aluminium (AL6063-T5)