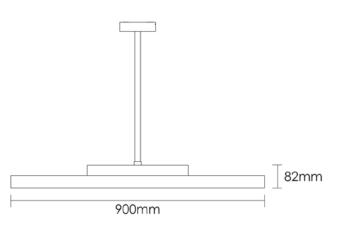

## Juniper 900

Model

SL08-900

Finish Dimming Method White | Silver Non | 1-10V | DALI