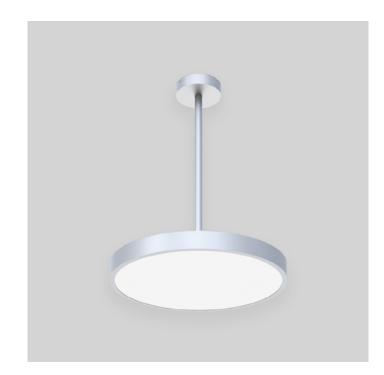

## Juniper 900

Model

SL08-900

Finish Dimming Method White | Silver Non | 1-10V | DALI

## FEATURES.

- Simple and exquisite industrial design with rich texture
- Time saving installation and maintenance time by revolutionary surface mounted structure
- Special anti-glare cover, UR<18 with comfortable and soft lights for Direct 70% & Indirect 30%