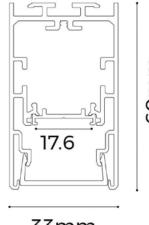

## LITELUX.



## NAME.

LL3360

LL3360 Model 20W/m Output (W) **Finish** Silver

## FEATURES.

- · Creative magnetic end cap, connect in seconds
- · Designed in creative carrier buckle extremely convenient for installation and maintenance
- · Designed in anti-leaky block piece, perfect details
- PC diffuser imported form Germany, producing homogeneous & soft lighting
- · Provide standard extenders, customizable interconnected corners

## SPECIFICATIONS.

D8280-24V-15mm Light source

2500mm Length Work Voltage 24V

Colour temperature 1900k | 2300k | 2700k | 3000k |

3500k | 4000k | 5000k | 6000k

Lumens 2700Lm/m 90lm/W **Light Efficiency** 

CRI >80 | >95

Profile material Aluminium (AL6063-T5)



33mm