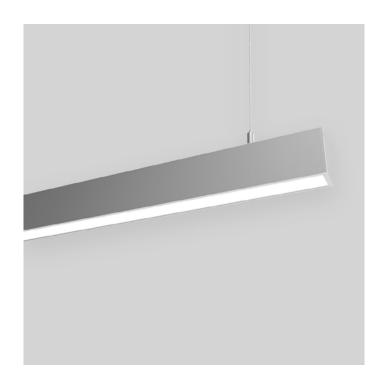

## NAME.

LL3360

LL3360 Model 20W/m Output (W) **Finish** Silver

## FEATURES.

- · Creative magnetic end cap, connect in seconds
- · Designed in creative carrier buckle extremely convenient for installation and maintenance
- · Designed in anti-leaky block piece, perfect details
- PC diffuser imported form Germany, producing homogeneous & soft lighting
- · Provide standard extenders, customizable interconnected corners