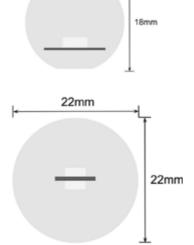

19mm

### SPECIFICATIONS.

SMD2835 Light source 15W Power consumption total (W) Input Voltage 24V DC

2700K | 3000K | 3500K | 4000K | Colour temperature

5000K | 6000K (Wht)

2700K | 3000K | 3500K | 4000K (Blk)

CRI >80 **IP Rating** IP66